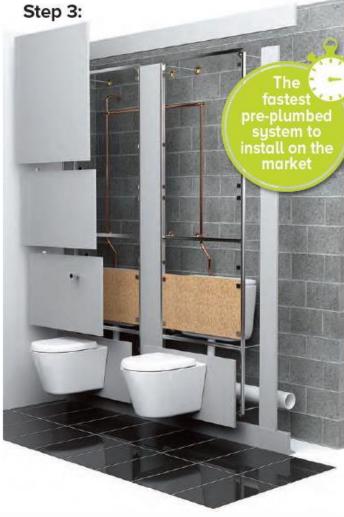

## READY PLUMBED MODULES

These pre-plumbed units come complete with panels, sanitaryware, brassware and plumbing all assembled onto a rigid aluminium frame ready to install.

| 01 | Framing             | Factory assembled rigid extruded aluminium frame. Integral rail for wall hung WCs                                       |
|----|---------------------|-------------------------------------------------------------------------------------------------------------------------|
| 02 | Flashgaps           | Supplied oversize for on-site adjustment                                                                                |
| 03 | Panels              | Factory fitted access panels                                                                                            |
| 04 | Non-intrusive dowel | Panels complete with non-intrusive dowels for improved panel alignment                                                  |
| 05 | Plumbing            | Pre-plumbed and pressure tested where appropriate                                                                       |
| 06 | Fittings            | Push fit, lift off or hinged panel fittings                                                                             |
| 07 | Tlebacks            | Threaded rods lock frame to the building structure                                                                      |
| 08 | Sanitaryware        | A dedicated range of sanitaryware                                                                                       |
| 09 | Skirting            | Aluminium skirting, pre-finished in Silver or Charcoal Grey Powder Coat.  Also available with flashgap skirting option. |

Plan of RPM wall system

#### Preparation 15 mins

- · Set out position of skirting, tie brackets and wall channel
- · Fix skirting to floor
- · Fix brackets to wall

Skirting can be provided at an earlier stage to enable installation of floor finishes.

## Fixing the RPM units 30 mins

- · Cut and fit first flashgap
- · Locate the RPM units onto skirting
- · Lock tie bars onto wall mounted brackets

## Finishing 15 mins

- · Cut and fit horizontal and vertical flashgap panels
- · Connect services
- · Refit access panels