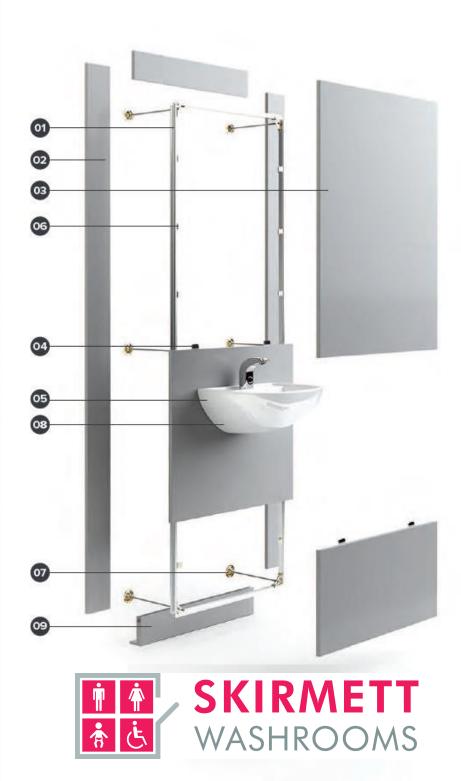

## READY PLUMBED MODULES

These pre-plumbed units come complete with panels, sanitaryware, brassware and plumbing all assembled onto a rigid aluminium frame ready to install.

| 01 | Framing             | Factory assembled rigid extruded aluminium frame. Integral rail for wall hung WCs                                       |
|----|---------------------|-------------------------------------------------------------------------------------------------------------------------|
| 02 | Flashgaps           | Supplied oversize for on-site adjustment                                                                                |
| 03 | Panels              | Factory fitted access panels                                                                                            |
| 04 | Non-intrusive dowel | Panels complete with non-intrusive dowels for improved panel alignment                                                  |
| 05 | Plumbing            | Pre-plumbed and pressure tested where appropriate                                                                       |
| 06 | Fittings            | Push fit, lift off or hinged panel fittings                                                                             |
| 07 | Tlebacks            | Threaded rods lock frame to the building structure                                                                      |
| 08 | Sanitaryware        | A dedicated range of sanitaryware                                                                                       |
| 09 | Skirting            | Aluminium skirting, pre-finished in Silver or Charcoal Grey Powder Coat.  Also available with flashgap skirting option. |