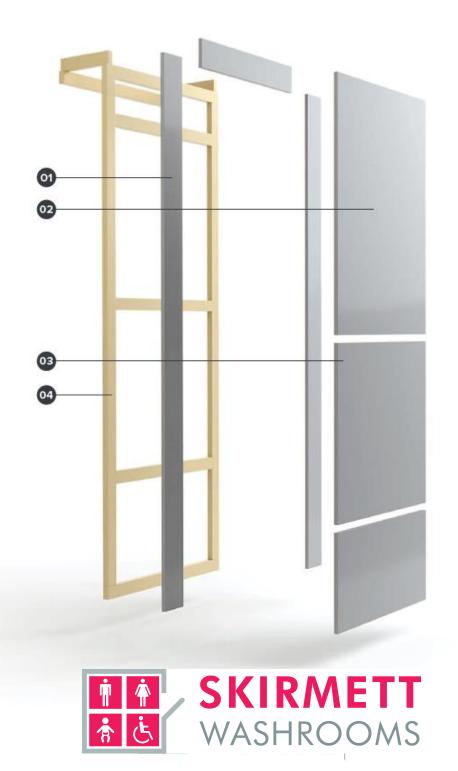

## PANEL ONLY

Our Panel Only option allows you to use our ducting and access panels with your own on-site timber framing, sanitaryware and brassware.

Our panels are available with either lift off or push fit clips determined by panel position. For added security and easy access choose hinged lockable access panels.

| ( | 01 | Flashgaps | Supplied oversize for on-site adjustment                     |
|---|----|-----------|--------------------------------------------------------------|
| ( | )2 | Panels    | Suitable for use with your chosen sanitaryware and brassware |
| ( | )3 | Fittings  | Push fit, lift off or hinged panel fittings                  |
|   |    |           |                                                              |
| ( | 04 | Frame     | Supplied by others                                           |
|   |    |           |                                                              |

#### **Specification Options** Performance We supply MFC Access panels HPL Flashgap panels SGL Panel fittings Real Wood Veneer ColourCoat™ You supply On-site framing Sanitaryware Colours Full colour range Brassware Skirting