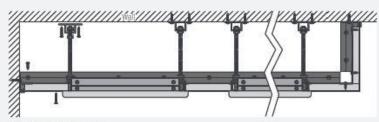

|
| 05 | Plumbing            | Pre-plumbed and pressure tested where appropriate                                                                       |
| 06 | Fittings            | Push fit, lift off or hinged panel fittings                                                                             |
| 07 | Tlebacks            | Threaded rods lock frame to the building structure                                                                      |
| 08 | Sanitaryware        | A dedicated range of sanitaryware                                                                                       |
| 09 | Skirting            | Aluminium skirting, pre-finished in Silver or Charcoal Grey Powder Coat.  Also available with flashgap skirting option. |



Plan of RPM wall system









#### Preparation 15 mins

- · Set out position of skirting, tie brackets and wall channel
- · Fix skirting to floor
- · Fix brackets to wall

Skirting can be provided at an earlier stage to enable installation of floor finishes.

## Fixing the RPM units 30 mins

- · Cut and fit first flashgap
- · Locate the RPM units onto skirting
- · Lock tie bars onto wall mounted brackets

## Finishing 15 mins

- · Cut and fit horizontal and vertical flashgap panels
- · Connect services
- · Refit access panels



# **SWIFTDUCT**

Choose Swiftduct and you gain many of the features and benefits of RPM combined with your own sanitaryware and brassware choice. For cost effectiveness you can even reuse existing sanitaryware with Swiftduct.

| 01 | Framing   | Factory assemb