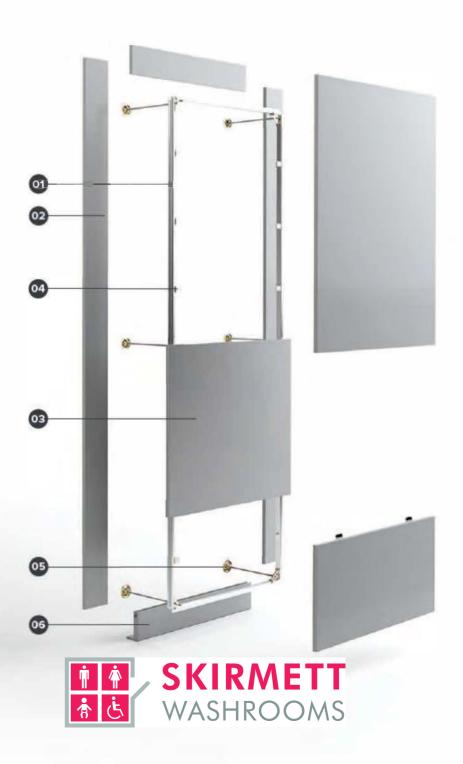

# **SWIFTDUCT**

Choose Swiftduct and you gain many of the features and benefits of RPM combined with your own sanitaryware and brassware choice. For cost effectiveness you can even reuse existing sanitaryware with Swiftduct.

| 01 | Framing   | Factory assembled rigid extruded aluminium frame                                             |
|----|-----------|----------------------------------------------------------------------------------------------|
| 02 | Flashgaps | Supplied oversize for on-site adjustment                                                     |
| 03 | Panels    | Factory fitted access panels suitable for use with your own sanitaryware and brassware       |
| 04 | Fittings  | Push fit, lift off or hinged panel fittings                                                  |
| 05 | Tlebacks  | Threaded rods, lock frame to the building structure                                          |
| 06 | Skirting  | Aluminium skirting, pre-finished in Silver or Charcoal Grey Powder Coat. Also available with |
|    |           | flashgapskirting option                                                                      |

#### **Specification Options** Performance We supply MFC Rigid aluminium frame HPL Access panels SGL Flashgap panels Real Wood Veneer Powder Coated skirting ColourCoat" Panel fittings Colours You supply Full colour range Sanltaryware Brassware