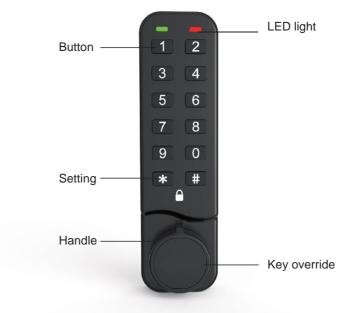

## FEATURES

Metal Lock Horizontal & Vertical Models Different Colour options (available upon request) Easy to set / Change Code Master Key for Emergency Opening Switch between Private and Public mode easily Easy to installation Rector fit existing Punch Hole (19 x 16.1mm mechanical locks) Meets IP55 rating