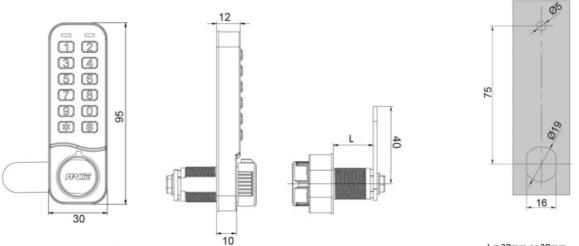

## **TECHNICAL DRAWING**

L = 20mm or 30mm

## L = 20mm

Supplied with a cam Supplied with a 30mm Flat Cam Cam supplied loose

Skirmett Washrooms Bays Platt, Skirmett, Henley-on-Thames, Oxfordshire RG9 6TD. United Kingdom. t. +44(0)1491 638606 e. info@skirmett-washrooms.com © Skirmett Supplies Ltd 2021.