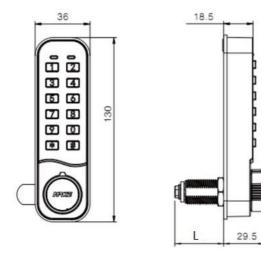

## **TECHNICAL DRAWING**

L = 20mm

Supplied with a cam Supplied with a 40mm Flat Cam Cam supplied loose

Skirmett Washrooms Bays Platt, Skirmett, Henley-on-Thames, Oxfordshire RG9 6TD. United Kingdom. t. +44(0)1491 638606 e. info@skirmett-washrooms.com © Skirmett Supplies Ltd 2021.