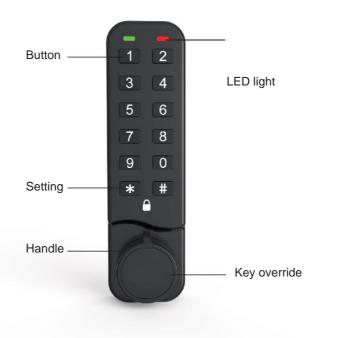

## FEATURES

Metal Lock

Horizontal & Vertical Models Different Colour options (available upon request) Easy to set / Change Code Master Key for Emergency Opening Switch between Private and Public mode easily Easy to installation Rector fit existing Punch Hole (19 x 16.1mm mechanical locks) Meets IP55 rating