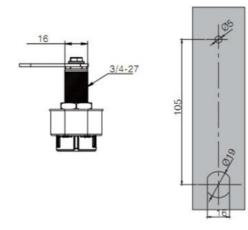

## **TECHNICAL DRAWING**

L = 20mm

Supplied with a cam Supplied with a 40mm Flat Cam Cam supplied loose

Skirmett Washrooms Bays Platt, Skirmett, Henley-on-Thames, Oxfordshire RG9 6TD. United Kingdom. t. +44(0)1491 638606 e. info@skirmett-washrooms.com © Skirmett Supplies Ltd 2021.