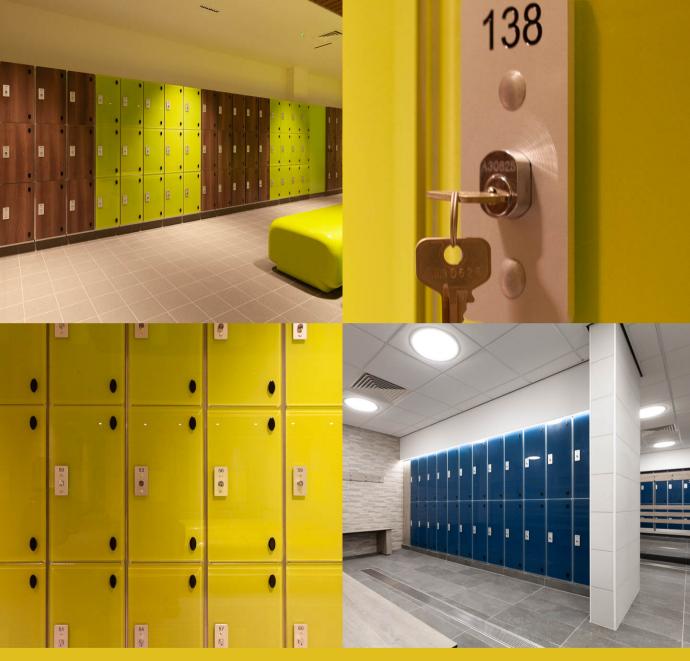

# GENESIS GLASS LOCKERS

# Lock

Each door is fitted with a coin operated lock, camlock or latchlock (for use with padlocks), as required. Alternatively can be supplied with a coin retain cashbox.

# Numbering

Each door is complete with a aluminium plate with engraved numbers. Plate numbered to suit number on patron key number disc or wrist strap.

#### Colours

We have a wide range of colours to choose from, these are available to view on request.