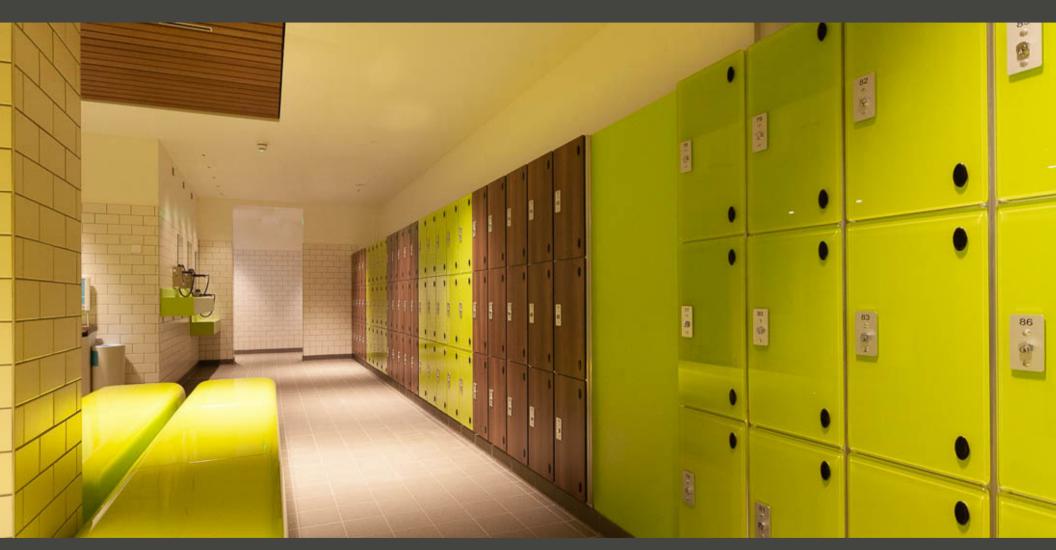

# GENESIS GLASS LOCKERS

#### Sizes

1800H x 300W x 450D, 1800H x 300W x 500D 1800H x 400W x 450D, 1800H x 400W x 500D Other sizes available on request.

#### Material

Manufactured from aluminium with radised internal corners. PAR 10mm toughened glass doors with a roller coat paint finish to the inside of the door.

#### Hooks

Lockers are supplied with a plastic moulded hook located on the right hand side of each compartment.

#### Colours

We have a wide range of colours to choose from, these are available to view on request.

# Stands/seats

Lockers can be provided with either stands or stands with seats on request.

We're happy to match other specifications or bespoke requirements