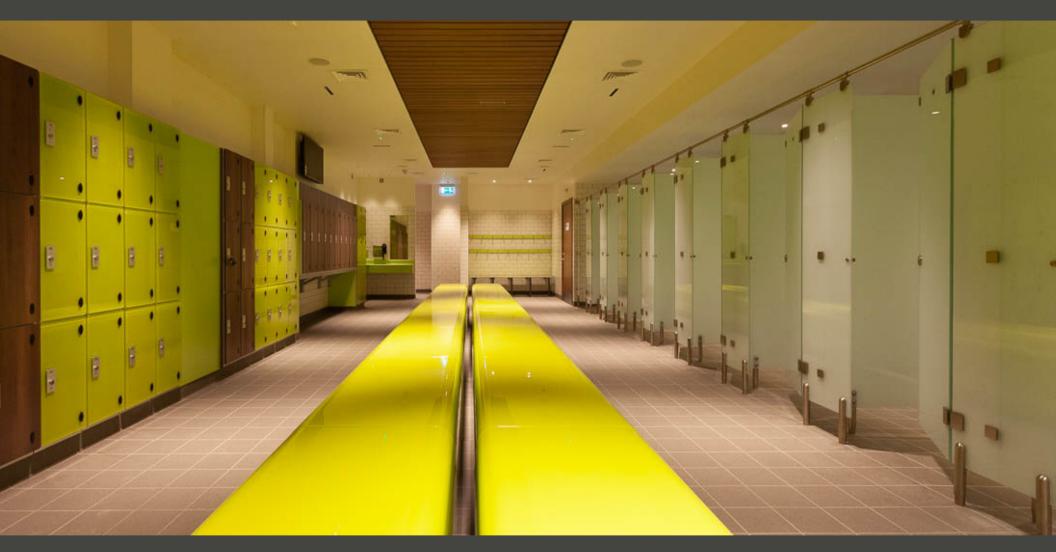

# GENESIS GLASS CUBICLES

DESIGNED TO PROVIDE A HIGH END FINISH

### BESPOKE OPTIONS AVAILABLE

Skirmett Washrooms Bays Platt, Skirmett, Henley-on-Thames, Oxfordshire RG9 6TD. UK. t. +44(0)1491 638606 e. info@skirmett-washrooms.com Skirmett Washrooms and KEMMLIT UK are a trading names of Skirmett Supplies Ltd. © Skirmett Supplies Ltd 2020. CHANGING ROOMS, TOILETS AND SHOWER CUBICLES FOR WET AND DRY ENVIRONMENTS

#### Material

11.52mm clear laminated toughened glass made up of 2 x 5mm glass panels with 1.52mm EVA interlayer with PAR 5mm/Dubb corners. Top rail is polished stainless steel tube.

Brushed stainless steel brackets for securing panels to each oher and to walls. Tamper proof fixings are available as an alternatie.

#### Door

Each door is fitted with 2 brass hinges, incorporating anti-finger trap and anti-lift design. Door can open inward or outward to suite site requirements. Easy to use robust brushed stainless steel indicator latch.

#### Colours

A selection of RAL colours are available. Top rail, hardware and door furniture are brushed stainless steel, requiring minimum maintenance.

We're happy to match other specifications or bespoke requirements.