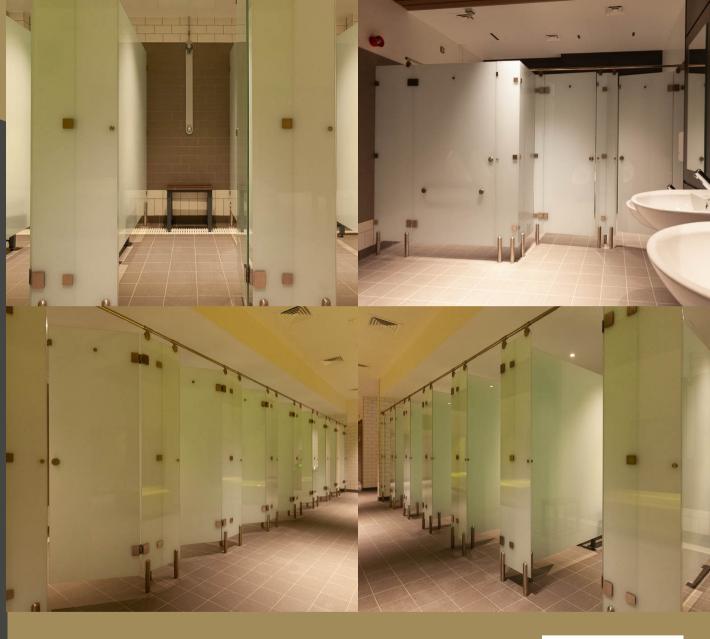

# GENESIS GLASS CUBICLES

DESIGNED TO PROVIDE A HIGH END FINISH

#### Material

11.52mm clear laminated toughened glass made up of 2 x 5mm glass panels with 1.52mm EVA interlayer with PAR 5mm/Dubb corners. Top rail is polished stainless steel tube.

Brushed stainless steel brackets for securing panels to each oher and to walls. Tamper proof fixings are available as an alternatie.

#### Door

Each door is fitted with 2 brass hinges, incorporating anti-finger trap and anti-lift design. Door can open inward or outward to suite site requirements. Easy to use robust brushed stainless steel indicator latch.

#### Hooks

Single stainless steel coat hook.

#### Seat

Solid grade laminate (hardwood slat option available for dry areas). 10mm gap spacing around all edges.