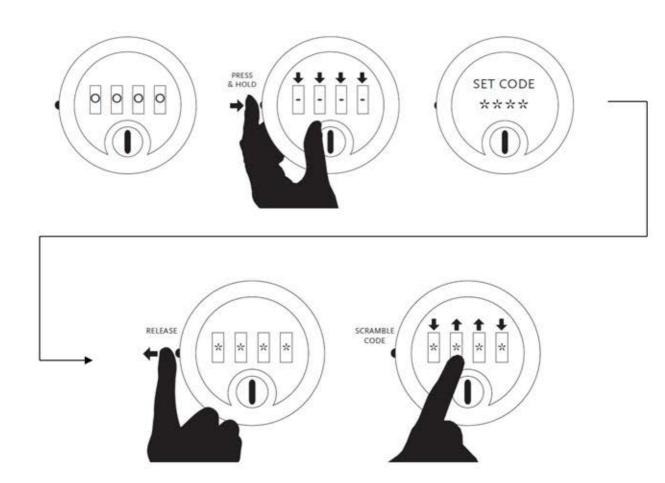

- → Push Button to change combination
- → A Master Over-ride Key

To reveal last/lost combination -

- o In the OPEN Position (with the MASTER KEY inserted)
- o Scroll dials in a downward direction to reveal last combination used
- → Lock supplied with a cam (Standard Cam shown below)
- → Available in Black (other colours are available MOQ's 1,000 pieces)

#### C4 Dial COMBINATION CAMLOCK

- → Mechanical 4 Dial Combination Camlock
- → Push Button to change combination
- → A Master Over-ride Key

To reveal last/lost combination -

- In the OPEN Position (with the MASTER KEY inserted)
- Scroll dials in a downward direction to reveal last combination used
- → Lock supplied with a cam (Standard Cam shown below)
- → Lock supplied with a Pronged Washer
- → Available in Black or White (as two standard finishes)