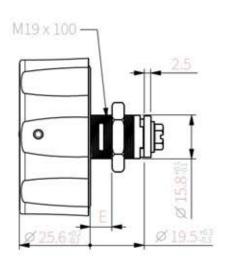

als in a downward direction to reveal last combination used
- → Lock supplied with a cam (Standard Cam shown below)
- → Available in Black (other colours are available MOQ's 1,000 pieces)

Kemmlit UK

### ✗ Technical Drawing - C4 Combination Camlock

30.0mm Long Body



#### **Product Details:**

#### C4 Dial COMBINATION CAMLOCK



- → Mechanical 4 Dial Combination Camlock
- → Push Button to change combination
- → A Master Over-ride Key

To reveal last/lost combination -

- In the OPEN Position (with the MASTER KEY inserted)
- Scroll dials in a downward direction to reveal last combination used
- → Lock supplied with a cam (Standard Cam shown below)
- → Lock supplied with a Pronged Washer
- → Available in Black or White (as two standard finishes)

## X ALTERNATIVE - C4S Technical Drawing