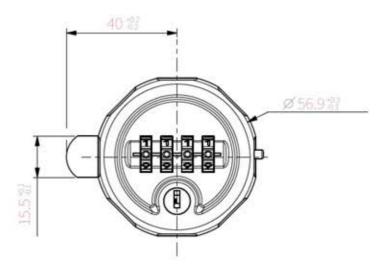

### ✗ Technical Drawing - C4 Combination Camlock

30.0mm Long Body

## X ALTERNATIVE - C4S Technical Drawing