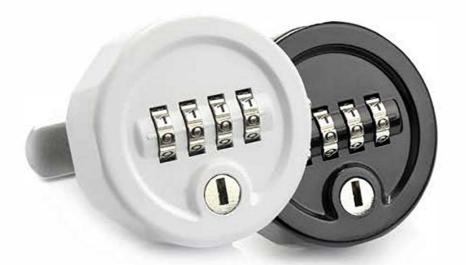

# Combination camlock

Reference of the product

C4S Dial Combination Camlock

PUNCH HOLE PROFILE

**Product Details:** 

4 Dial COMBINATION CAMLOCK

→ Mechanical 4 Dial Combination Camlock

(1)

- → Push Button to change combination
- → A Master Over-ride Key

To reveal last/lost combination -

- o In the OPEN Position (with the MASTER KEY inserted)
- o Scroll dials in a downward direction to reveal last combination used
- → Lock supplied with a cam (Standard Cam shown below)
- → Available in Black (other colours are available MOQ's 1,000 pieces)