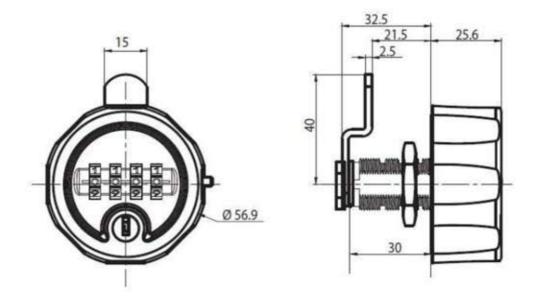

# Combination camlock



Reference of the product

C4S Dial Combination Camlock



PUNCH HOLE PROFILE

**Product Details:** 

4 Dial COMBINATION CAMLOCK

→ Mechanical 4 Dial Combination Camlock

(1)

- → Push Button to change combination
- → A Master Over-ride Key

To reveal last/lost combination -

- o In the OPEN Position (with the MASTER KEY inserted)
- o Scroll dials in a downward direction to reveal last combination used
- → Lock supplied with a cam (Standard Cam shown below)
- → Available in Black (other colours are available MOQ's 1,000 pieces)

Kemmlit UK

### ✗ Technical Drawing - C4 Combination Camlock

30.0mm Long Body



#### **Product Details:**

#### C4 Dial COMBINATION CAMLOCK



- → Mechanical 4 Dial Combination Camlock
- → Push Button to change combination
- → A Master Over-ride Key

To reveal last/lost combination -

- In the OPEN Position (with the MASTER KEY inserted)
- Scroll dials in a downward direction to reveal last combination used
- → Lock supplied with a cam (Standard Cam shown below)
- → Lock supplied with a Pronged Washer
- → Available in Black or White (as two standard finishes)

## X ALTERNATIVE - C4S Technical Drawing