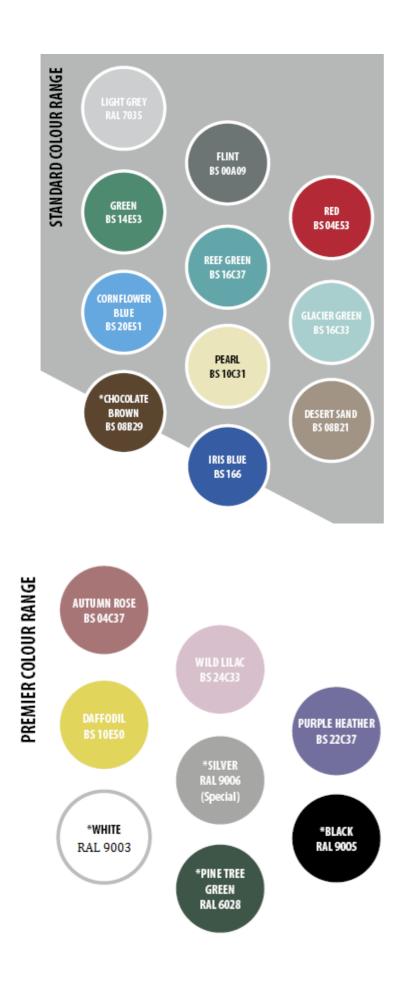

**Colour Codes:** 

Light Grey RAL7035, Flint BS00A09, Red BS04E53, Green BS14E53, Reef Green BS16C37, Glacier Green BS16C33, Cornflower Blue BS20E51, Pearl BS10C31, Desert Sand BS08B21, Chocolate Brown BS08B29, Iris Blue BS166, Autumn Rose BS04C37, Wild Lilac BS24C33, Purple Heather BS22C37, Daffodil BS10E50, Silver RAL 9006 (special), Black RAL 9005, White RAL 9003, Pine Tree Green RAL 6028

**Colour Selection Chart** 

Please note: Lockers colours shown on screen may not be an exact reproduction.

\*Anti-bacterial Powder Coating not available in these colours.