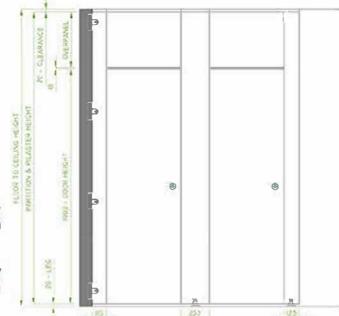

## Size Guide

Overall Height: 2600mm max (20mm from floor)

Partition Square Height: 2560mm max

Partition Depth: Made to depth required

Pilaster Height: 2760mm max End/Wall Pilaster Width: 115/123mm Centre Pilaster Width: 230mm

Door Width: Made to measure

Door Height: 1900mm