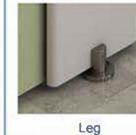

Post Formed Pilasters (HPL)

Heavy-duty Fittings (SSS)

Made-To-Measure

Dry Application

Hinge

Overpanel

Indicator Lock

particle board core faced with 0.8mm

HPL

Hardware: Satin Stainless Steel (SSS) fittings -

Pilaster brackets, wall brackets, leg, lock

and hinges.

Overall Cubicle Height - 2800mm max including 20mm support

leg

## Size Guide

Overall Height: 2600mm max (20mm from floor)

Partition Square Height: 2560mm max

Partition Depth: Made to depth required

Pilaster Height: 2760mm max End/Wall Pilaster Width: 115/123mm Centre Pilaster Width: 230mm