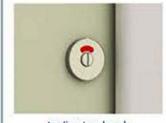

Post Formed Pilasters (HPL)

Heavy-duty Fittings (SSS)

Made-To-Measure

Dry Application

Hinge

Overpanel

Indicator Lock

particle board core faced with 0.8mm

HPL

Hardware: Satin Stainless Steel (SSS) fittings -

Pilaster brackets, wall brackets, leg, lock

and hinges.

Overall Cubicle Height - 2800mm max including 20mm support

leg