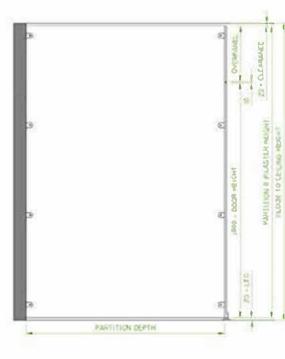

## Size Guide

Overall Height: 2600mm max (20mm from floor)

Partition Square Height: 2560mm max

Partition Depth: Made to depth required

Pilaster Height: 2760mm max End/Wall Pilaster Width: 115/123mm Centre Pilaster Width: 230mm

Door Width: Made to measure

Door Height: 1900mm