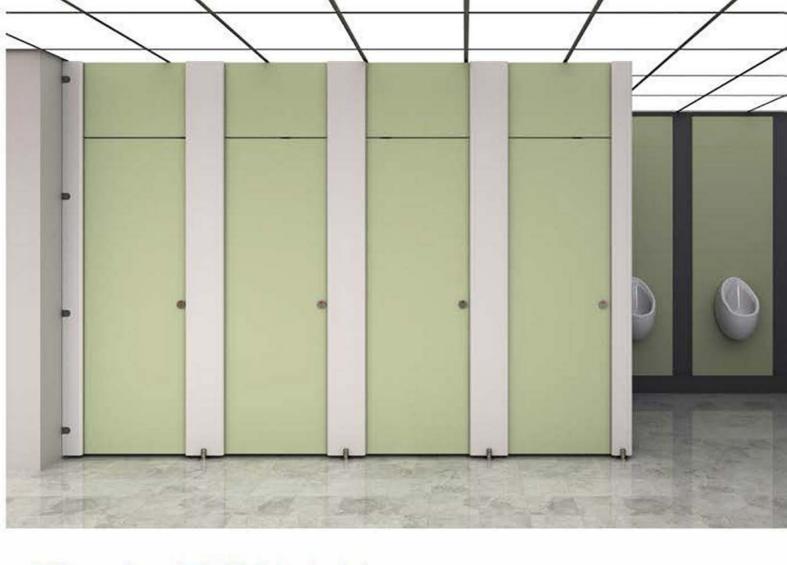

# Herald Full Height

(HPL)

Heratd Full Height is a HPL cubicle with post-formed pilasters that run floor to ceiling to a maximum height of 2.6m. Support legs offer 20mm clearance from the floor and over panels complete the best look for any washroom.

# Herald Full Height

(HPL)

## Size Guide

Overall Height: 2600mm max (20mm from floor)

Partition Square Height: 2560mm max

Partition Depth: Made to depth required

Pilaster Height: 2760mm max End/Wall Pilaster Width: 115/123mm Centre Pilaster Width: 230mm