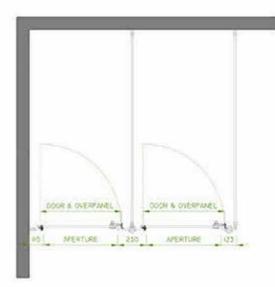

## Size Guide

Overall Height: 2600mm max (20mm from floor)

Partition Square Height: 2560mm max

Partition Depth: Made to depth required

Pilaster Height: 2760mm max End/Wall Pilaster Width: 115/123mm Centre Pilaster Width: 230mm

Door Width: Made to measure

Door Height: 1900mm