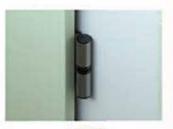

Post Formed Pilasters (HPL)

Heavy-duty Fittings (SSS)

Made-To-Measure

Dry Application

Hinge

Overpanel

Indicator Lock

particle board core faced with 0.8mm

HPL

Hardware: Satin Stainless Steel (SSS) fittings -

Pilaster brackets, wall brackets, leg, lock

and hinges.

Overall Cubicle Height - 2800mm max including 20mm support

leg