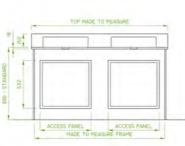

## **Specification**

| Тор:                           | (HPL) 0.8mm High pressure Laminate with 18mm moisture resistant high density particle board core                                                                                  |                                                        |
|--------------------------------|-----------------------------------------------------------------------------------------------------------------------------------------------------------------------------------|--------------------------------------------------------|
|                                | (SGL) 13mm Solid Grade Compact with routered edges and black core                                                                                                                 | ACCESS PAREL A<br>MADE TO MEASURE T                    |
|                                | (Glass Effect) 0.8mm High pressure<br>Gloss Laminate with 16mm moisture<br>resistant high density particle board<br>core with Rehau edging                                        | TOP MADE TO MEA                                        |
|                                | (Solid Surface) 12mm Acrylic Solid<br>Surface resin, non-porous, NSF-51<br>certified                                                                                              |                                                        |
| Frame:                         | (HPL) 0.8mm High pressure Laminate<br>with 18mm moisture resistant high<br>density particle board core                                                                            |                                                        |
|                                | (SGL) 13mm Solid Grade Compact with routered edges and black core                                                                                                                 | TOP MADE TO MEA                                        |
|                                | (MFC) 18mm Moisture resistant<br>Melamine face chip board with 2mm<br>high impact ABS edging                                                                                      | 600 ; STAHCLARD                                        |
| Access Panels:                 | (HPL) 0.8mm High pressure Laminate<br>with 18mm moisture resistant high<br>density particle board core. Radius<br>post formed vertical profile with 2mm<br>high impact ABS edging | ACCESS PANEL<br>MADE TO MEASURE<br>TOP NADE TO MEASURE |
|                                | (SGL) 13mm Solid Grade Compact with routered edges and black core                                                                                                                 | Standard                                               |
|                                | (MFC) 18mm Moisture resistant<br>Melamine face chip board with 2mm<br>high impact ABS edging                                                                                      |                                                        |
| Overall Deck Height -          | Made to measure                                                                                                                                                                   |                                                        |
| -                              | Standard Deck Height - 800mm                                                                                                                                                      |                                                        |
| Colour Options                 |                                                                                                                                                                                   |                                                        |
| Top / Frame /<br>Access Panels | Colour chart available on request                                                                                                                                                 |                                                        |