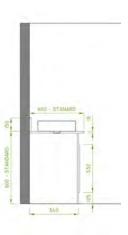

## **Specification**

| Тор:                           | (HPL) 0.8mm High pressure Laminate with 18mm moisture resistant high density particle board core                                                                                  |                                                        |
|--------------------------------|-----------------------------------------------------------------------------------------------------------------------------------------------------------------------------------|--------------------------------------------------------|
|                                | (SGL) 13mm Solid Grade Compact with routered edges and black core                                                                                                                 | ACCESS PAREL A<br>MADE TO MEASURE T                    |
|                                | (Glass Effect) 0.8mm High pressure<br>Gloss Laminate with 16mm moisture<br>resistant high density particle board<br>core with Rehau edging                                        | TOP MADE TO MEA                                        |
|                                | (Solid Surface) 12mm Acrylic Solid<br>Surface resin, non-porous, NSF-51<br>certified                                                                                              |                                                        |
| Frame:                         | (HPL) 0.8mm High pressure Laminate<br>with 18mm moisture resistant high<br>density particle board core                                                                            |                                                        |
|                                | (SGL) 13mm Solid Grade Compact with routered edges and black core                                                                                                                 | TOP MADE TO MEA                                        |
|                                | (MFC) 18mm Moisture resistant<br>Melamine face chip board with 2mm<br>high impact ABS edging                                                                                      | 600 ; STAHCLARD                                        |
| Access Panels:                 | (HPL) 0.8mm High pressure Laminate<br>with 18mm moisture resistant high<br>density particle board core. Radius<br>post formed vertical profile with 2mm<br>high impact ABS edging | ACCESS PANEL<br>MADE TO MEASURE<br>TOP NADE TO MEASURE |
|                                | (SGL) 13mm Solid Grade Compact with routered edges and black core                                                                                                                 | Standard                                               |
|                                | (MFC) 18mm Moisture resistant<br>Melamine face chip board with 2mm<br>high impact ABS edging                                                                                      |                                                        |
| Overall Deck Height -          | Made to measure                                                                                                                                                                   |                                                        |
| -                              | Standard Deck Height - 800mm                                                                                                                                                      |                                                        |
| Colour Options                 |                                                                                                                                                                                   |                                                        |
| Top / Frame /<br>Access Panels | Colour chart available on request                                                                                                                                                 |                                                        |