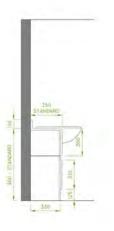

## **Specification**

| Тор:                           | (HPL) 0.8mm High pressure Laminate with 18mm moisture resistant high density particle board core                                                                                  |                                                        |
|--------------------------------|-----------------------------------------------------------------------------------------------------------------------------------------------------------------------------------|--------------------------------------------------------|
|                                | (SGL) 13mm Solid Grade Compact with routered edges and black core                                                                                                                 | ACCESS PAREL A<br>MADE TO MEASURE T                    |
|                                | (Glass Effect) 0.8mm High pressure<br>Gloss Laminate with 16mm moisture<br>resistant high density particle board<br>core with Rehau edging                                        | TOP MADE TO MEA                                        |
|                                | (Solid Surface) 12mm Acrylic Solid<br>Surface resin, non-porous, NSF-51<br>certified                                                                                              |                                                        |
| Frame:                         | (HPL) 0.8mm High pressure Laminate<br>with 18mm moisture resistant high<br>density particle board core                                                                            |                                                        |
|                                | (SGL) 13mm Solid Grade Compact with routered edges and black core                                                                                                                 | TOP MADE TO MEA                                        |
|                                | (MFC) 18mm Moisture resistant<br>Melamine face chip board with 2mm<br>high impact ABS edging                                                                                      | 600 ; STAHCLARD                                        |
| Access Panels:                 | (HPL) 0.8mm High pressure Laminate<br>with 18mm moisture resistant high<br>density particle board core. Radius<br>post formed vertical profile with 2mm<br>high impact ABS edging | ACCESS PANEL<br>MADE TO MEASURE<br>TOP NADE TO MEASURE |
|                                | (SGL) 13mm Solid Grade Compact with routered edges and black core                                                                                                                 | Standard                                               |
|                                | (MFC) 18mm Moisture resistant<br>Melamine face chip board with 2mm<br>high impact ABS edging                                                                                      |                                                        |
| Overall Deck Height -          | Made to measure                                                                                                                                                                   |                                                        |
| -                              | Standard Deck Height - 800mm                                                                                                                                                      |                                                        |
| Colour Options                 |                                                                                                                                                                                   |                                                        |
| Top / Frame /<br>Access Panels | Colour chart available on request                                                                                                                                                 |                                                        |