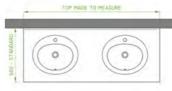

## **Specification**

| Тор:                           | (HPL) 0.8mm High pressure Laminate with 18mm moisture resistant high density particle board core                                                                                  |                                                        |
|--------------------------------|-----------------------------------------------------------------------------------------------------------------------------------------------------------------------------------|--------------------------------------------------------|
|                                | (SGL) 13mm Solid Grade Compact with routered edges and black core                                                                                                                 | ACCESS PAREL A<br>MADE TO MEASURE T                    |
|                                | (Glass Effect) 0.8mm High pressure<br>Gloss Laminate with 16mm moisture<br>resistant high density particle board<br>core with Rehau edging                                        | TOP MADE TO MEA                                        |
|                                | (Solid Surface) 12mm Acrylic Solid<br>Surface resin, non-porous, NSF-51<br>certified                                                                                              |                                                        |
| Frame:                         | (HPL) 0.8mm High pressure Laminate<br>with 18mm moisture resistant high<br>density particle board core                                                                            |                                                        |
|                                | (SGL) 13mm Solid Grade Compact with routered edges and black core                                                                                                                 | TOP MADE TO MEA                                        |
|                                | (MFC) 18mm Moisture resistant<br>Melamine face chip board with 2mm<br>high impact ABS edging                                                                                      | 600 ; STAHCLARD                                        |
| Access Panels:                 | (HPL) 0.8mm High pressure Laminate<br>with 18mm moisture resistant high<br>density particle board core. Radius<br>post formed vertical profile with 2mm<br>high impact ABS edging | ACCESS PANEL<br>MADE TO MEASURE<br>TOP NADE TO MEASURE |
|                                | (SGL) 13mm Solid Grade Compact with routered edges and black core                                                                                                                 | Standard                                               |
|                                | (MFC) 18mm Moisture resistant<br>Melamine face chip board with 2mm<br>high impact ABS edging                                                                                      |                                                        |
| Overall Deck Height -          | Made to measure                                                                                                                                                                   |                                                        |
| -                              | Standard Deck Height - 800mm                                                                                                                                                      |                                                        |
| Colour Options                 |                                                                                                                                                                                   |                                                        |
| Top / Frame /<br>Access Panels | Colour chart available on request                                                                                                                                                 |                                                        |