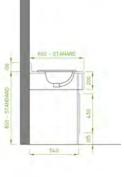

## **Specification**

| Тор:                           | (HPL) 0.8mm High pressure Laminate with 18mm moisture resistant high density particle board core                                                                                  |                                                        |
|--------------------------------|-----------------------------------------------------------------------------------------------------------------------------------------------------------------------------------|--------------------------------------------------------|
|                                | (SGL) 13mm Solid Grade Compact with routered edges and black core                                                                                                                 | ACCESS PAREL A<br>MADE TO MEASURE T                    |
|                                | (Glass Effect) 0.8mm High pressure<br>Gloss Laminate with 16mm moisture<br>resistant high density particle board<br>core with Rehau edging                                        | TOP MADE TO MEA                                        |
|                                | (Solid Surface) 12mm Acrylic Solid<br>Surface resin, non-porous, NSF-51<br>certified                                                                                              |                                                        |
| Frame:                         | (HPL) 0.8mm High pressure Laminate<br>with 18mm moisture resistant high<br>density particle board core                                                                            |                                                        |
|                                | (SGL) 13mm Solid Grade Compact with routered edges and black core                                                                                                                 | TOP MADE TO MEA                                        |
|                                | (MFC) 18mm Moisture resistant<br>Melamine face chip board with 2mm<br>high impact ABS edging                                                                                      | 600 ; STAHCLARD                                        |
| Access Panels:                 | (HPL) 0.8mm High pressure Laminate<br>with 18mm moisture resistant high<br>density particle board core. Radius<br>post formed vertical profile with 2mm<br>high impact ABS edging | ACCESS PANEL<br>MADE TO MEASURE<br>TOP NADE TO MEASURE |
|                                | (SGL) 13mm Solid Grade Compact with routered edges and black core                                                                                                                 | Standard                                               |
|                                | (MFC) 18mm Moisture resistant<br>Melamine face chip board with 2mm<br>high impact ABS edging                                                                                      |                                                        |
| Overall Deck Height -          | Made to measure                                                                                                                                                                   |                                                        |
| -                              | Standard Deck Height - 800mm                                                                                                                                                      |                                                        |
| Colour Options                 |                                                                                                                                                                                   |                                                        |
| Top / Frame /<br>Access Panels | Colour chart available on request                                                                                                                                                 |                                                        |