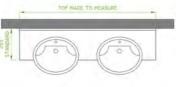

## **Specification**

| Тор:                           | (HPL) 0.8mm High pressure Laminate with 18mm moisture resistant high density particle board core                                                                                  |                                                        |
|--------------------------------|-----------------------------------------------------------------------------------------------------------------------------------------------------------------------------------|--------------------------------------------------------|
|                                | (SGL) 13mm Solid Grade Compact with routered edges and black core                                                                                                                 | ACCESS PAREL A<br>MADE TO MEASURE T                    |
|                                | (Glass Effect) 0.8mm High pressure<br>Gloss Laminate with 16mm moisture<br>resistant high density particle board<br>core with Rehau edging                                        | TOP MADE TO MEA                                        |
|                                | (Solid Surface) 12mm Acrylic Solid<br>Surface resin, non-porous, NSF-51<br>certified                                                                                              |                                                        |
| Frame:                         | (HPL) 0.8mm High pressure Laminate<br>with 18mm moisture resistant high<br>density particle board core                                                                            |                                                        |
|                                | (SGL) 13mm Solid Grade Compact with routered edges and black core                                                                                                                 | TOP MADE TO MEA                                        |
|                                | (MFC) 18mm Moisture resistant<br>Melamine face chip board with 2mm<br>high impact ABS edging                                                                                      | 600 ; STAHCLARD                                        |
| Access Panels:                 | (HPL) 0.8mm High pressure Laminate<br>with 18mm moisture resistant high<br>density particle board core. Radius<br>post formed vertical profile with 2mm<br>high impact ABS edging | ACCESS PANEL<br>MADE TO MEASURE<br>TOP NADE TO MEASURE |
|                                | (SGL) 13mm Solid Grade Compact with routered edges and black core                                                                                                                 | Standard                                               |
|                                | (MFC) 18mm Moisture resistant<br>Melamine face chip board with 2mm<br>high impact ABS edging                                                                                      |                                                        |
| Overall Deck Height -          | Made to measure                                                                                                                                                                   |                                                        |
| -                              | Standard Deck Height - 800mm                                                                                                                                                      |                                                        |
| Colour Options                 |                                                                                                                                                                                   |                                                        |
| Top / Frame /<br>Access Panels | Colour chart available on request                                                                                                                                                 |                                                        |