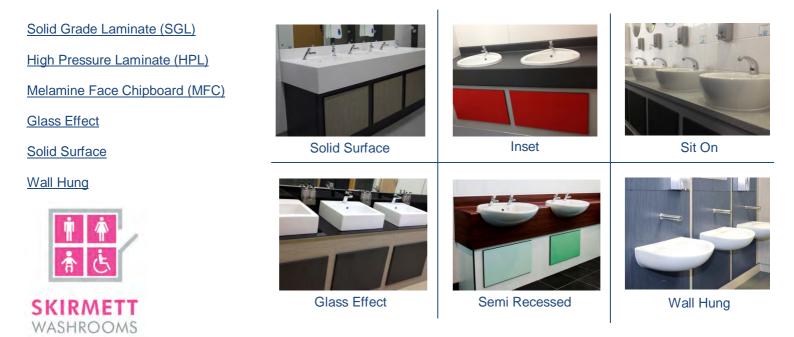

## **Specification**

| Тор:                           | (HPL) 0.8mm High pressure Laminate with 18mm moisture resistant high density particle board core                                                                                  |                                                        |
|--------------------------------|-----------------------------------------------------------------------------------------------------------------------------------------------------------------------------------|--------------------------------------------------------|
|                                | (SGL) 13mm Solid Grade Compact with routered edges and black core                                                                                                                 | ACCESS PAREL A<br>MADE TO MEASURE T                    |
|                                | (Glass Effect) 0.8mm High pressure<br>Gloss Laminate with 16mm moisture<br>resistant high density particle board<br>core with Rehau edging                                        | TOP MADE TO MEA                                        |
|                                | (Solid Surface) 12mm Acrylic Solid<br>Surface resin, non-porous, NSF-51<br>certified                                                                                              |                                                        |
| Frame:                         | (HPL) 0.8mm High pressure Laminate<br>with 18mm moisture resistant high<br>density particle board core                                                                            |                                                        |
|                                | (SGL) 13mm Solid Grade Compact with routered edges and black core                                                                                                                 | TOP MADE TO MEA                                        |
|                                | (MFC) 18mm Moisture resistant<br>Melamine face chip board with 2mm<br>high impact ABS edging                                                                                      | 600 ; STAHCLARD                                        |
| Access Panels:                 | (HPL) 0.8mm High pressure Laminate<br>with 18mm moisture resistant high<br>density particle board core. Radius<br>post formed vertical profile with 2mm<br>high impact ABS edging | ACCESS PANEL<br>MADE TO MEASURE<br>TOP NADE TO MEASURE |
|                                | (SGL) 13mm Solid Grade Compact with routered edges and black core                                                                                                                 | Standard                                               |
|                                | (MFC) 18mm Moisture resistant<br>Melamine face chip board with 2mm<br>high impact ABS edging                                                                                      |                                                        |
| Overall Deck Height -          | Made to measure                                                                                                                                                                   |                                                        |
| -                              | Standard Deck Height - 800mm                                                                                                                                                      |                                                        |
| Colour Options                 |                                                                                                                                                                                   |                                                        |
| Top / Frame /<br>Access Panels | Colour chart available on request                                                                                                                                                 |                                                        |