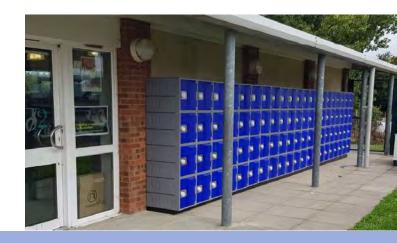

## **ULTIMATE HD Plastic Lockers**

As our plastic lockers cannot rust they can be used outdoors in school playgrounds, on oilrigs and ships or in areas with wash down facilities such as abattoirs. The ability to be washed down also makes them popular in hospitals.

The lockers have an attractive appearance and are a very popular choice for swimming pool changing areas or by the poolside, a round version is available for use on beaches.

A fully fire retardant version is also available.