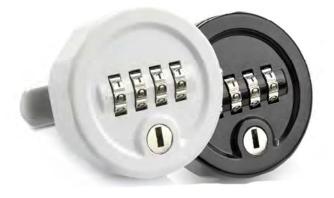

Lock Options : Cam Lock 4 Digit Combination Lock RFID Lock Digital Keypad Lock Coin Operated Lock Hasp Lock (for padlock)

Dimensions: 1810mm x 385mm x 500mm 900mm x 385mm x 500mm 600mm x 385mm x 500mm 450mm x 385mm x 500mm