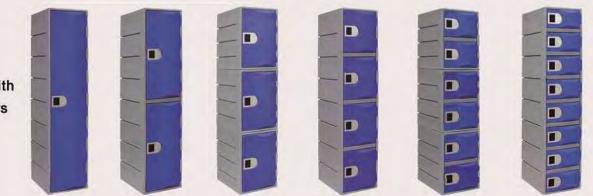

# **ULTIMATE HD Plastic Lockers**

- Water Resistant
- Rust proof
- Anti Bacterial Finish
- UV Resistant to Level 8
- Vandal Resistant
- 10 Year Warranty
- Optional Sloping Top
- Installation quoted on request
- Easy to keep clean
- Recyclable
- Can operate in temperatures between 40 and +80 degrees C
- Unique full length concealed hinge

Lock Options : Cam Lock 4 Digit Combination Lock RFID Lock Digital Keypad Lock Coin Operated Lock Hasp Lock (for padlock)

Dimensions: 1810mm x 385mm x 500mm 900mm x 385mm x 500mm 600mm x 385mm x 500mm 450mm x 385mm x 500mm

Standard door colours: Red, Yellow, Blue, Green and Grey