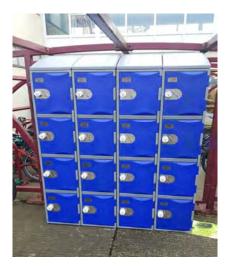

## **ULTIMATE HD Plastic Lockers**

As our plastic lockers cannot rust they can be used outdoors in school playgrounds, on oilrigs and ships or in areas with wash down facilities such as abattoirs. The ability to be washed down also makes them popular in hospitals.

The plastic in these lockers is food grade.

Our unique size of 380mm wide x 500mm deep means that the lockers are big enough for cycle helmets and other items likely to be stored in outdoor lockers.