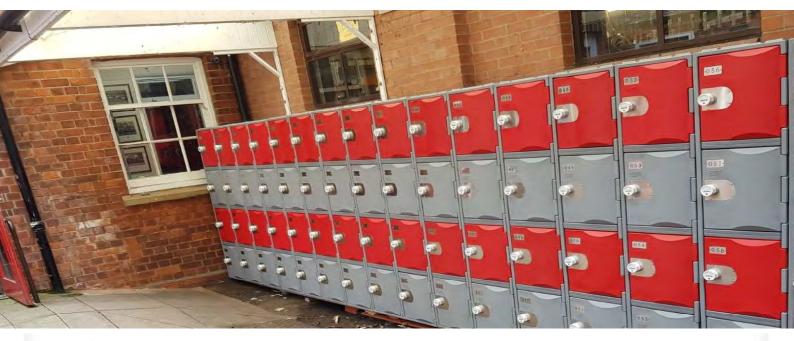

## **ULTIMATE HD Plastic Lockers**

As our plastic lockers cannot rust they can be used outdoors in school playgrounds, on oilrigs and ships or in areas with wash down facilities such as abattoirs. The ability to be washed down also makes them popular in hospitals.

The plastic in these lockers is food grade.

Our unique size of 380mm wide x 500mm deep means that the lockers are big enough for cycle helmets and other items likely to be stored in outdoor lockers.