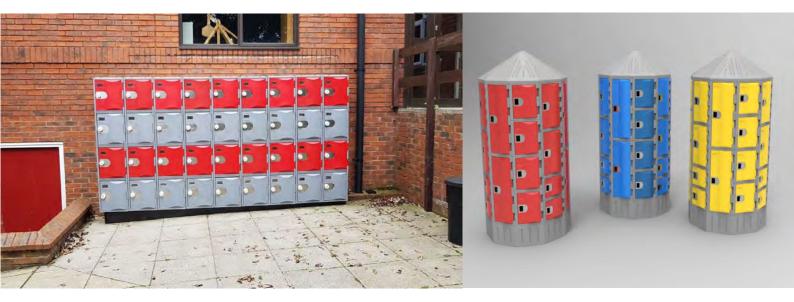

The lockers have an attractive appearance and are a very popular choice for swimming pool changing areas or by the poolside, a round version is available for use on beaches.

A fully fire retardant version is also available.

Standard door colours: Red, Yellow, Blue, Green and Grey