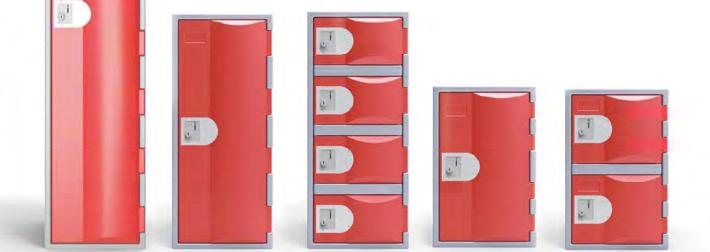

Lock Options : Cam Lock 4 Digit Combination Lock RFID Lock Digital Keypad Lock Coin Operated Lock Hasp Lock (for padlock)

Dimensions: 1810mm x 385mm x 500mm 900mm x 385mm x 500mm 600mm x 385mm x 500mm 450mm x 385mm x 500mm