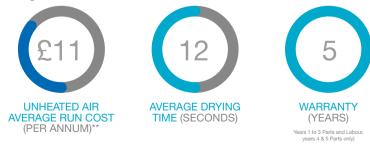

Technical Specifications

VoltageVoltage 220/240v - / 50HzPower600wNet Weight3KgDimensions (D x W x L)168 x 150 x 256mmNoise LevelFrom 66dB at 1mCover MaterialABS Plastic Polymer

\* Tech Spec subject to change without previous notice. \*\* Calculations based on 150 uses a day | Based on manufacturer's stated figures.