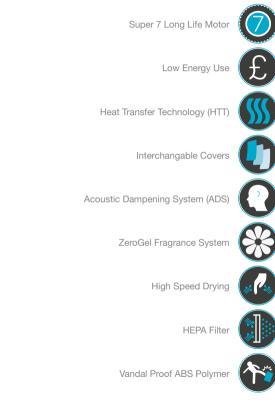

## Overview

Innovation is in our DNA, the S Fusion continues that trend with the introduction of patented acoustic dampening system (ADS), creating a comfortable noise in which the user may effectively dry their hands.

The S Fusion remains eco efficient and uses only 600w of energy negating the use of a heating element, opting instead for our ecofriendly 'heat transfer technology' (HTT). Other options include HEPA filtration, giving the user hygienically cleaner air and the Zero-Gel fragrance system which increases the users washroom experience.