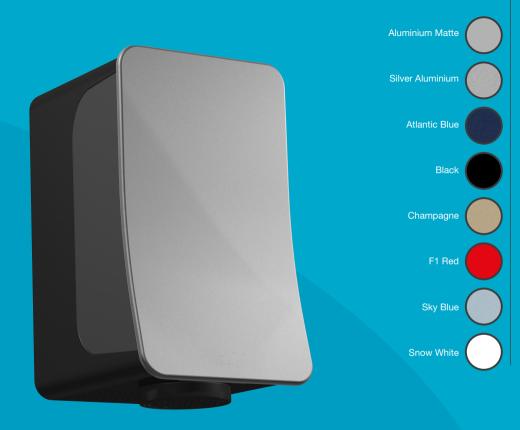

Interchangeable covers allow the user to simply change the colour or design of the hand dryer whenever they wish. Bespoke colours and designs are available.

Skirmett Washrooms Bays Platt, Skirmett, Henley-on-Thames, Oxfordshire RG9 6TD. United Kingdom. t. +44(0)1491 638606 e. info@skirmett-washrooms.com w. www.skirmett-washrooms.co.uk